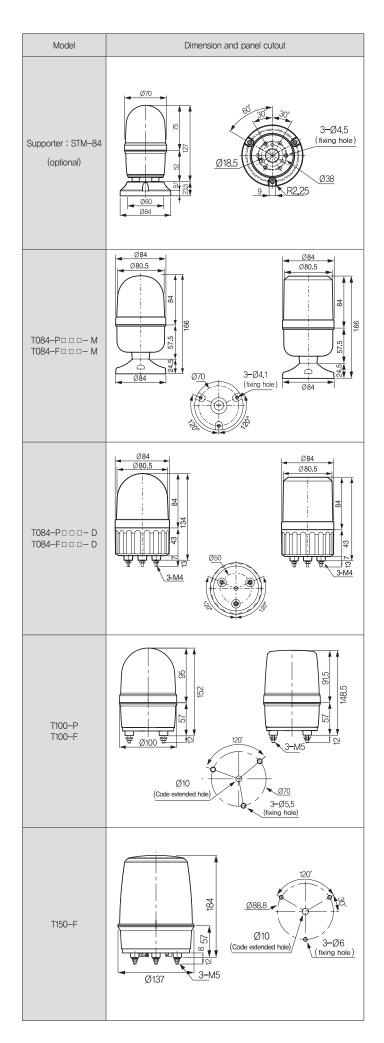

|  |  |  |
|---------------------|-----------------------------------------|--|--|--|
| 12 V d.c.           | White (+), Black (-)                    |  |  |  |
| 24 V d.c.           |                                         |  |  |  |
| 110 V a.c. 50/60 Hz | Black – White ( when using 110 V a.c. ) |  |  |  |
| 220 V a.c. 50/60 Hz | Black – Red ( when using 220 V a.c. )   |  |  |  |

#### Installation method



• This product is manufactured with a general structure for indoor use. You can install it in any direction when using it indoors.

- When using it outdoors, install it in vertical forward direction in places with limited rainwater infiltration,
- · If possible, install it in a places with low moisture, dust, vibrations or impacts.

## Dimension and panel cutout





## Supporter dimension