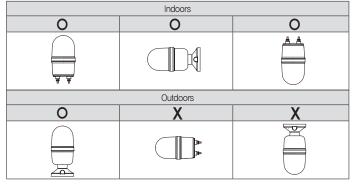

#### Installation method

• This product is manufactured with a general structure for indoor use. You can install it in any direction when using it indoors.

- When using it outdoors, install it in vertical forward direction in places with limited rainwater infiltration,
- · If possible, install it in a places with low moisture, dust, vibrations or impacts.