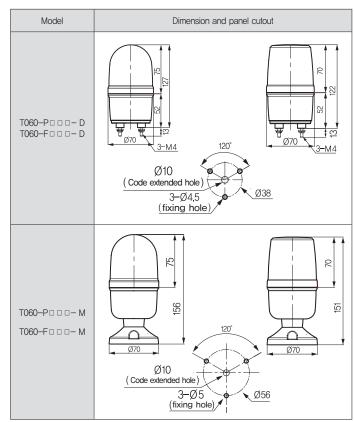

|  |  |  |
|---------------------|-----------------------------------------|--|--|--|
| 12 V d.c.           | White (+), Black (-)                    |  |  |  |
| 24 V d.c.           |                                         |  |  |  |
| 110 V a.c. 50/60 Hz | Black – White ( when using 110 V a.c. ) |  |  |  |
| 220 V a.c. 50/60 Hz | Black – Red ( when using 220 V a.c. )   |  |  |  |

#### Installation method



• This product is manufactured with a general structure for indoor use. You can install it in any direction when using it indoors.

- When using it outdoors, install it in vertical forward direction in places with limited rainwater infiltration,
- · If possible, install it in a places with low moisture, dust, vibrations or impacts.

## Dimension and panel cutout





## Supporter dimension