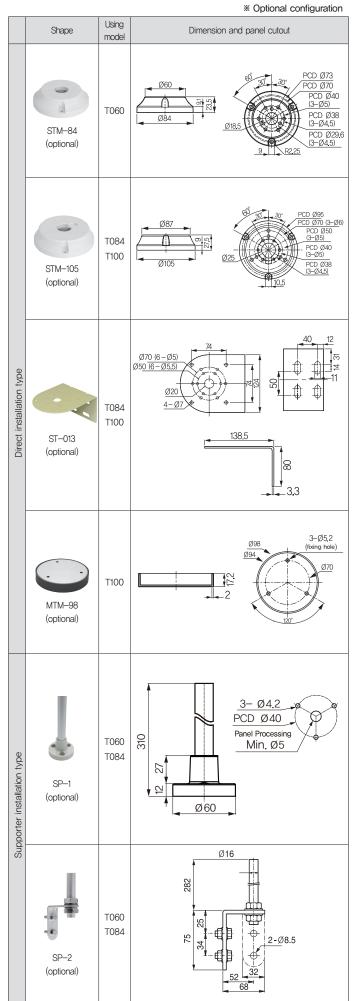

|
|---------------------|-----------------------------------------|--|--|--|
| 12 V d.c.           | White (+), Black (-)                    |  |  |  |
| 24 V d.c.           |                                         |  |  |  |
| 110 V a.c. 50/60 Hz | Black – White ( when using 110 V a.c. ) |  |  |  |
| 220 V a.c. 50/60 Hz | Black – Red ( when using 220 V a.c. )   |  |  |  |

#### Installation method



• This product is manufactured with a general structure for indoor use. You can install it in any direction when using it indoors.

- When using it outdoors, install it in vertical forward direction in places with limited rainwater infiltration,
- · If possible, install it in a places with low moisture, dust, vibrations or impacts.

## Dimension and panel cutout





## Supporter dimension